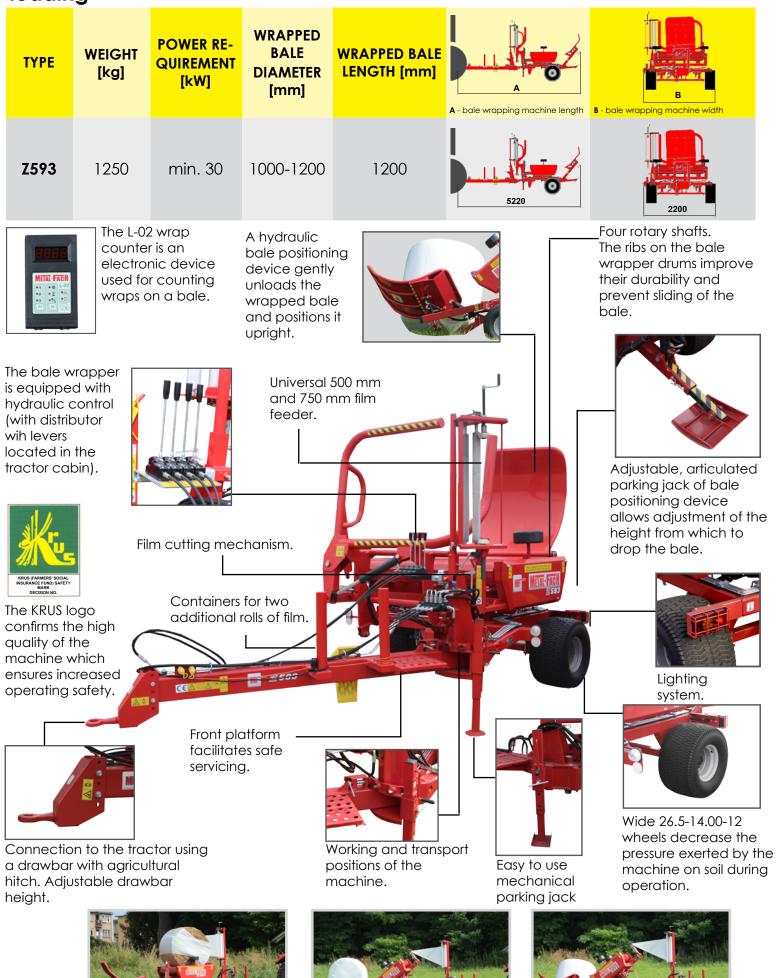

## Mechanically-controlled, self-loading Z593 bale wrapper with front loading

| Item | Type Bale characteristics                                                  | Z593-00                                               |  |
|------|----------------------------------------------------------------------------|-------------------------------------------------------|--|
| 1    | Wrapped bale diameter [mm]                                                 | 1000-1200                                             |  |
| 2    | Wrapped bale length                                                        | 1200                                                  |  |
| 3    | Maximum bale weight [kg]                                                   | 800                                                   |  |
| 4    | Bale wrapping time [min]                                                   | approx. 1.3/2                                         |  |
| 5    | Film width [mm]                                                            | 500/750                                               |  |
|      | Machine characteristics                                                    |                                                       |  |
| 6    | Number of table revolutions while using 500 mm / 750 mm film [revolutions] | 24/16                                                 |  |
| 7    | Bale loading method                                                        | automatic, with loading arm                           |  |
| 8    | Bale unloading method                                                      | automatic with an unloading unit                      |  |
| 9    | Machine drive                                                              | hydraulic                                             |  |
| 10   | Wheel track [mm]                                                           | 2000                                                  |  |
| 11   | Wheel size                                                                 | 26.5x14.00-12                                         |  |
| 12   | Tyre pressure [bar]                                                        | 1.7                                                   |  |
|      | Overall dimensions                                                         |                                                       |  |
| 13   | Weight [kg]                                                                | 1250                                                  |  |
| 14   | Length [mm]                                                                | 5220                                                  |  |
| 15   | Width [mm]                                                                 | 2200                                                  |  |
| 16   | Height [mm]                                                                | 2500                                                  |  |
|      | Tractor requirements                                                       |                                                       |  |
| 17   | Method of coupling to the tractor                                          | mounted                                               |  |
| 18   | Coupling to a tractor by                                                   | agricultural hitch                                    |  |
| 19   | Tractor power output [kW]                                                  | min. 30                                               |  |
| 20   | Recommended tractor pump output [I/min]                                    | 22                                                    |  |
| 21   | Required pressure in the tractor power hydraulic system [MPa]              | 14                                                    |  |
| 22   | Maximum transport speed [km/h]                                             | 15                                                    |  |
|      | Electrical System                                                          |                                                       |  |
| 23   | Machine lighting                                                           | in accordance to the requirements of the traffic code |  |
| 24   | Electrical system voltage [V]                                              | 12                                                    |  |
|      | Optional equipment                                                         |                                                       |  |
| 25   | Automatic film cutter                                                      | V                                                     |  |
| 26   | Wrapping film feeder                                                       | V                                                     |  |
| 27   | Wrap counter                                                               | V                                                     |  |
| 28   | Support foot                                                               | V                                                     |  |
| 29   | Transport wheel position                                                   | V                                                     |  |
| 30   | Hydraulic bale positioning device                                          | V                                                     |  |